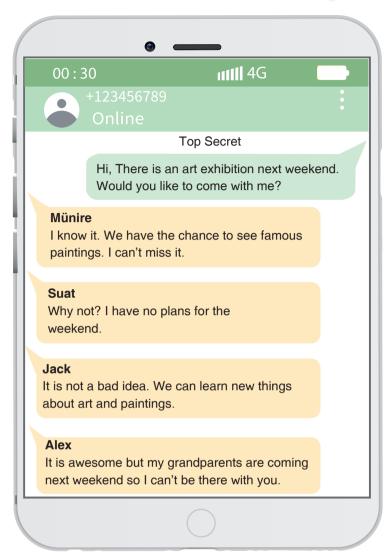

# 10. The exhibition is - - - -.

- A) on the thirtieth of June
- B) in the morning
- C) between 5 and 8 a.m
- D) at the weekend

#### 11. Which of the following shows Sena's excuse for not attending the exhibition?

- A) She has to take care of her little sister.
- B) They will meet at a café later.
- C) She wonders what Kate will say to her.
- D) Her parents will attend the exhibition.