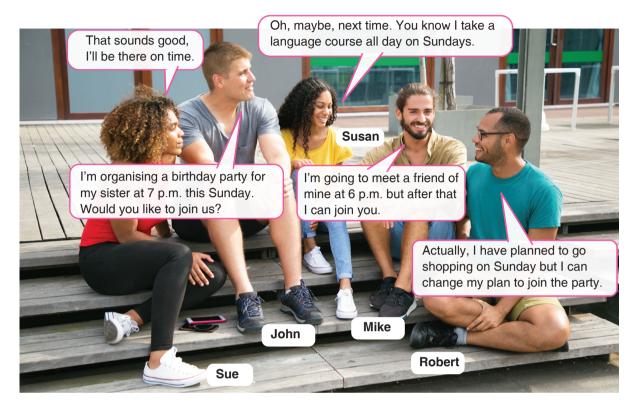

IGS Ritim Ingilizce

14. The students are giving answers to John's invitation.

#### Who doesn't accept John's invitation for the party?

- A) Sue
- B) Mike
- C) Robert
- D) Susan

15.

My dear friends .You know I was late for the first lesson because I was ill yesterday. But the teacher didn't believe me .You backed me up in the classroom. Otherwise I would be in trouble. I love you all. You always back me up and I will always count on you. I feel myself very lucky because I have great friends like you. Thank you.