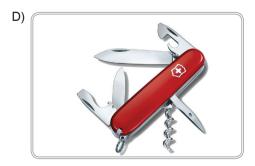

#### Answer the questions (6-7) according to the text below.

Hi, I am Walter. I love going camping with my friends at weekends in summers. There are a lot of great camping sites around my city. Before going camping, we take all necessary equipment like a rope, sleeping bags, pocketknives and torches. Everybody has a duty when we are at the camp. We pitch our tents ourselves. Collecting some wood and burning the campfire are my responsibilities. Robert and Eric prepare the meals and wash the dishes. We do different activities at the camp. We sometimes swim, go fishing or go trekking. I would rather go fishing than go trekking because trekking is really tiring and difficult. At nights, Eric tells us jokes and makes us laugh. We sing songs all together around the campfire. I really like being with my friends and spending time with them.

# 7. Which of the following pictures shows the equipment that they do NOT take when they go camping?

In my opinion, comedy movies are awesome. They make me feel relaxed. I never watch romances because they are not interesting