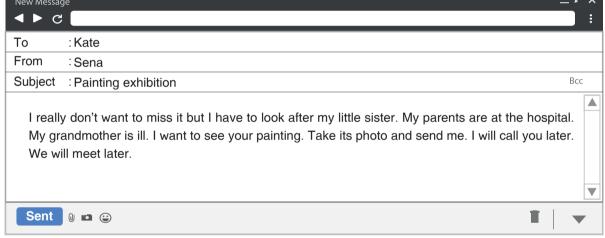

# 10. The exhibition is - - - -.

- A) on the thirtieth of June
- B) in the morning
- C) between 5 and 8 a.m
- D) at the weekend

#### 11. Which of the following shows Sena's excuse for not attending the exhibition?

- A) She has to take care of her little sister.
- B) They will meet at a café later.
- C) She wonders what Kate will say to her.
- D) Her parents will attend the exhibition.