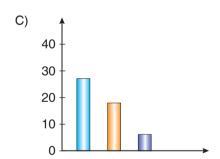

Mary's teacher gave her a project about teenagers' music preferences. She prepared a questionnaire and asked her classmates some questions. Here is the result;

- More than half of the students prefer listening to rap to jazz.
- Nearly half of the students would rather listen to pop music than Indian music.
- Few of the students like listening to classical music.
- None of the students prefer Indian music.

Which of the following graphics is CORRECT according to the information above?