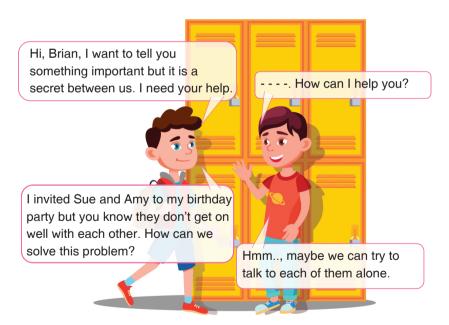

IGS Ritim Ingilizce

14. The students are giving answers to John's invitation.

#### Who doesn't accept John's invitation for the party?

- A) Sue
- B) Mike
- C) Robert
- D) Susan

15.

My dear friends .You know I was late for the first lesson because I was ill yesterday. But the teacher didn't believe me .You backed me up in the classroom. Otherwise I would be in trouble. I love you all. You always back me up and I will always count on you. I feel myself very lucky because I have great friends like you. Thank you.