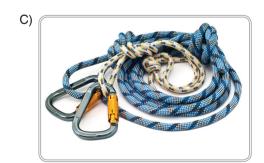

#### Answer the questions (6-7) according to the text below.

Hi, I am Walter. I love going camping with my friends at weekends in summers. There are a lot of great camping sites around my city. Before going camping, we take all necessary equipment like a rope, sleeping bags, pocketknives and torches. Everybody has a duty when we are at the camp. We pitch our tents ourselves. Collecting some wood and burning the campfire are my responsibilities. Robert and Eric prepare the meals and wash the dishes. We do different activities at the camp. We sometimes swim, go fishing or go trekking. I would rather go fishing than go trekking because trekking is really tiring and difficult. At nights, Eric tells us jokes and makes us laugh. We sing songs all together around the campfire. I really like being with my friends and spending time with them.

# 7. Which of the following pictures shows the equipment that they do NOT take when they go camping?

In my opinion, comedy movies are awesome. They make me feel relaxed. I never watch romances because they are not interesting