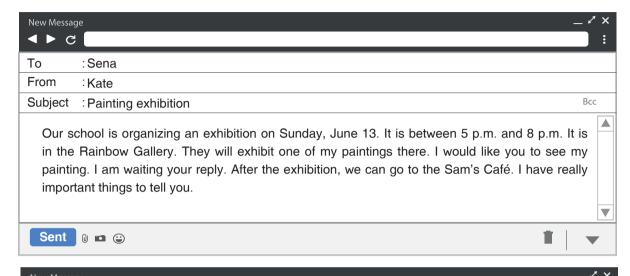

# 10. The exhibition is - - - -.

- A) on the thirtieth of June
- B) in the morning
- C) between 5 and 8 a.m
- D) at the weekend

#### 11. Which of the following shows Sena's excuse for not attending the exhibition?

- A) She has to take care of her little sister.
- B) They will meet at a café later.
- C) She wonders what Kate will say to her.
- D) Her parents will attend the exhibition.