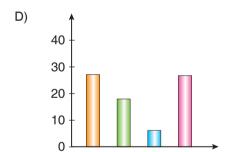

Mary's teacher gave her a project about teenagers' music preferences. She prepared a questionnaire and asked her classmates some questions. Here is the result;

- More than half of the students prefer listening to rap to jazz.
- Nearly half of the students would rather listen to pop music than Indian music.
- Few of the students like listening to classical music.
- None of the students prefer Indian music.

Which of the following graphics is CORRECT according to the information above?