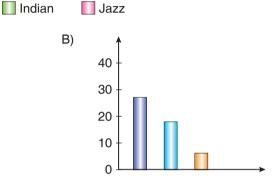

Mary's teacher gave her a project about teenagers' music preferences. She prepared a questionnaire and asked her classmates some questions. Here is the result;

- More than half of the students prefer listening to rap to jazz.
- Nearly half of the students would rather listen to pop music than Indian music.
- Few of the students like listening to classical music.
- None of the students prefer Indian music.

Which of the following graphics is CORRECT according to the information above?