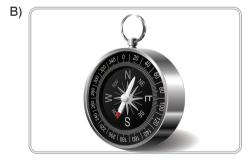

#### Answer the questions (6-7) according to the text below.

Hi, I am Walter. I love going camping with my friends at weekends in summers. There are a lot of great camping sites around my city. Before going camping, we take all necessary equipment like a rope, sleeping bags, pocketknives and torches. Everybody has a duty when we are at the camp. We pitch our tents ourselves. Collecting some wood and burning the campfire are my responsibilities. Robert and Eric prepare the meals and wash the dishes. We do different activities at the camp. We sometimes swim, go fishing or go trekking. I would rather go fishing than go trekking because trekking is really tiring and difficult. At nights, Eric tells us jokes and makes us laugh. We sing songs all together around the campfire. I really like being with my friends and spending time with them.

# 7. Which of the following pictures shows the equipment that they do NOT take when they go camping?

In my opinion, comedy movies are awesome. They make me feel relaxed. I never watch romances because they are not interesting