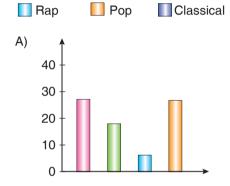

Mary's teacher gave her a project about teenagers' music preferences. She prepared a questionnaire and asked her classmates some questions. Here is the result;

- More than half of the students prefer listening to rap to jazz.
- Nearly half of the students would rather listen to pop music than Indian music.
- Few of the students like listening to classical music.
- None of the students prefer Indian music.

Which of the following graphics is CORRECT according to the information above?